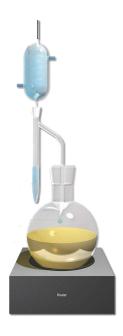

## WATER in BITUMINOUS MATERIALS by DISTILLATION TEST SET

Code: A455

Used to determine the water content in the range from 0 to 25 % volume in petroleum products, tars, and other bituminous material

## **SUPPLIED WITH**

- Glass balloon 500 ml
- Glass receiver 10 ml
- Glass reflux condenser

• Electrical heater with clamping system