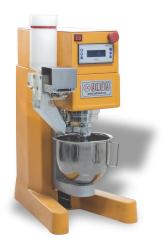

quipped with a planetary mixing mechanism for better performance.
- The beater speed is adjustable between 140 rpm and 285 rpm.

### **STANDARDS**

EN 196-1 • EN 196-3

#### **TECHNICAL SPECIFICATIONS**

Automatic mixing



• Bowl Capacity: 5 Lt.

• Planetary mixing action.

• Beater Speeds: 140 rpm / 285 rpm.

• 220 - 240 V / 50 - 60 Hz

## **ORDERING INFORMATION**

| Item                                      | Code      |
|-------------------------------------------|-----------|
| AUTOMATIC PROGRAMMABLE CEMENT MIXER       | C050A00XU |
| MORTAR MIXER                              | C050M00XU |
| BEATER for MORTAR MIXER                   | C050P001H |
| STEEL BOWL for MORTAR MIXER               | C050P002H |
| BEATER (Stainless Steel) for MORTAR MIXER | C050P003H |

#### **OTHER PHOTOS**