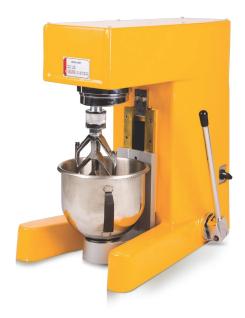

# **CEMENT MIXER**

Code: C050

- Used to assure an efficient mixing for the cement and the mortar samples.
- Can take a capacity up to 5 liters.
- Equipped with a planetary mixing mechanism for better performance.
- The beater speed is adjustable between 140 rpm and 285 rpm.

#### **TECHNICAL SPECIFICATIONS**

Automatic mixing

• Bowl Capacity: 5 Lt.

• Planetary mixing action.

• Beater Speeds: 140 rpm / 285 rpm.

• 220 - 240 V / 50 - 60 Hz