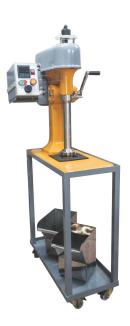

## **FLOTATION MACHINE**

Code: M050

- Stirrer can be infitely variable between 50 2600 rpm, supplied with digital indicator for speed
- Mechanism to lower/lift the stirring head
- Flotation cells are made of stainless steel with capacities 1, 2, 3 and 4 liters
- The base and support column are made of cast aluminum

## **STANDARDS**

- Adjustable stirring Frequency (50 2600 rpm)
- Two flotation stirrers are supplied with the machine:
  - Stainless steel stirrer
  - o Polymer stirrer
- Capable of working with 250 2000 g of sample
- 220 240 V / 50 60 Hz