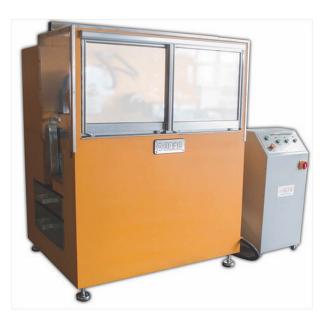

## ALUMINUM SAMPLING MACHINE

Code : M062

- Used to prepare circular samples from aluminum ingots for XRF analysis
- Fully automatic, with 3 functions:
  - $\circ \ \text{Drilling}$
  - Polishing
  - $\circ$  Cutting
- Ingot is placed on the support system and all the a/m functions are done automatically in a short time by an operator
- The sample taken has a desired diameter and thickness with smooth surface

## **TECHNICAL SPECIFICATIONS**

- Fully automatic, with 3 functions:
  - $\circ$  Drilling

- Polishing
- Cutting
- Ingot is placed on the support system and all the a/m functions are done automatically in a short time by an operator