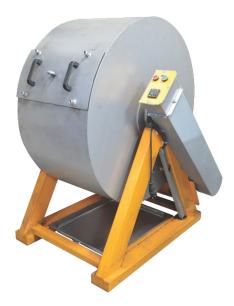

## **ABRASION and CRUMBLING INDEX TESTER**

Code : M191

- Used to determine the resistance to abrasion and crumbing of the iron ores, such as pellet and sinter form
- The drum rotates 200 revolutions with 15 kg of sample
- Supplied with 2 test sieves
- Collector at the bottom to collect shredded materials

## **TECHNICAL SPECIFICATIONS**

- The drum rotates 200 revolutions with 15 kg of sample
- Collector at the bottom to collect shredded materials
- 220 240 V / 50 60 Hz