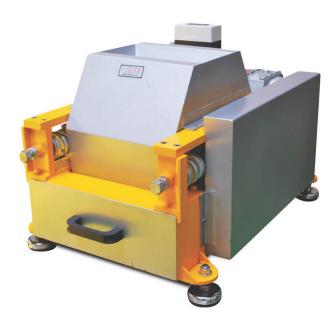

## CYLINDER CRUSHER

Code: M415

- Made of hardened steel cylinders. The distance between the cylinders is adjustable.
- The materials feed size is < 20 mm, and it is supplied with overload protection with 2 springs.
- Supplied with feed hopper and collector.
- Supplied complete with the electrical motor.

## **TECHNICAL SPECIFICATIONS**

- Material feed size < 20 mm
- Cylinders are steel and hardened.
- Distance between cylinders is adjustable
- Overload protection with 2 springs
- Feed hopper and collector
- 380 V / 50 Hz