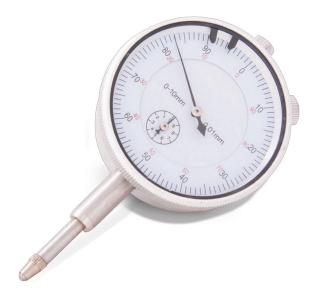

# DIAL INDICATOR

Code: G940

- Dial indicators are precision instruments designed to measure small linear distances and deformations
  with high accuracy. They are widely utilized in various testing applications to assess both vertical and
  horizontal displacements, ensuring precise measurements in laboratory and field environments.
- These instruments typically feature a high-quality, low-friction dial mechanism that provides consistent and repeatable readings. The dial face is designed for clear visibility, often incorporating continuous graduations and revolution counters to display the number of needle rotations, enhancing measurement precision. Dial indicators are commonly equipped with a lug back, allowing for versatile mounting options in both vertical and horizontal orientations. The contact point, usually measuring 0.25 inches in length, facilitates accurate surface contact during measurements. cite turn0search0
- Manufactured to meet American Gage Design (AGD) specifications, dial indicators ensure compliance with industry standards for accuracy and reliability. They are essential tools in quality control processes, machine setup, and precision tooling, providing critical data for informed decision-making.

## **TECHNICAL SPECIFICATIONS**

- Digital Models:
  - o 12.7 / 0.001 mm
  - o 25 / 0.01 mm
- Mechanical Models:
  - o 10 / 0.01 mm
  - o 12.7 / 0.002 mm
  - o 25 / 0.01 mm
  - o 30 / 0.01 mm
  - o 50 / 0.01 mm

### **ORDERING INFORMATION**

| Item                                 | Code      |
|--------------------------------------|-----------|
| DIGITAL DIAL GAUGE - 12.7 / 0.001 mm | G940P001B |
| DIGITAL DIAL GAUGE - 25 / 0.01 mm    | G940P002B |
| DIAL GAUGE - 10 / 0.01 mm            | G940P003H |
| DIAL GAUGE - 12.7 / 0.002 mm         | G940P004H |
| DIAL GAUGE - 25 / 0.01 mm            | G940P005H |
| DIAL GAUGE - 30 / 0.01 mm            | G940P006H |
| DIAL GAUGE - 50 / 0.01 mm            | G940P007H |