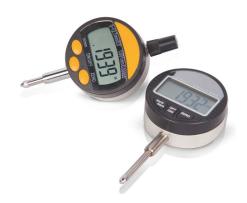

## **TECHNICAL SPECIFICATIONS**

- Digital Models:
  - o 12.7 / 0.001 mm
  - o 25 / 0.01 mm
- Mechanical Models:
  - o 10 / 0.01 mm
  - o 12.7 / 0.002 mm
  - o 25 / 0.01 mm
  - o 30 / 0.01 mm
  - o 50 / 0.01 mm

### **ORDERING INFORMATION**

| Item                                 | Code      |
|--------------------------------------|-----------|
| DIGITAL DIAL GAUGE - 12.7 / 0.001 mm | G940P001B |
| DIGITAL DIAL GAUGE - 25 / 0.01 mm    | G940P002B |
| DIAL GAUGE - 10 / 0.01 mm            | G940P003H |
| DIAL GAUGE - 12.7 / 0.002 mm         | G940P004H |
| DIAL GAUGE - 25 / 0.01 mm            | G940P005H |
| DIAL GAUGE - 30 / 0.01 mm            | G940P006H |
| DIAL GAUGE - 50 / 0.01 mm            | G940P007H |